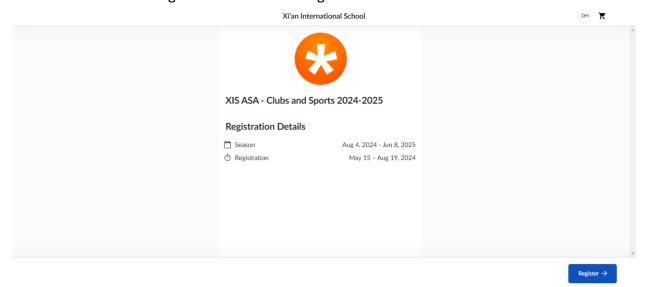

2. The next page is for you (the parent/guardian) to complete with your information. Do not use the child/student's information here.

3. The next page gives you the basic information for this year's ASA Registration. You can click "Register" in the bottom right corner.