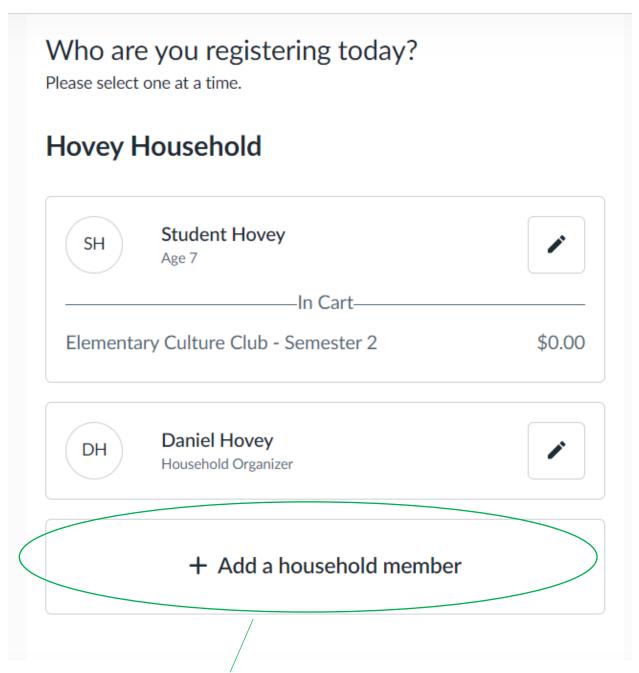

4. You have now registered yourself as the parent. The next page is where you add your child/children. Choose the "+ Add a household member" and then click "Next."

5. The page shown below is where you add all of your child/student's information. The bottom "email" section can be skipped – it is not necessary for all children to have email addresses).

When complete click the "add" button.

6. Now, you should see your (parent/guardian) name above "household organizer" as well as your child's name with their age.
In this step click the child's name and then "next."