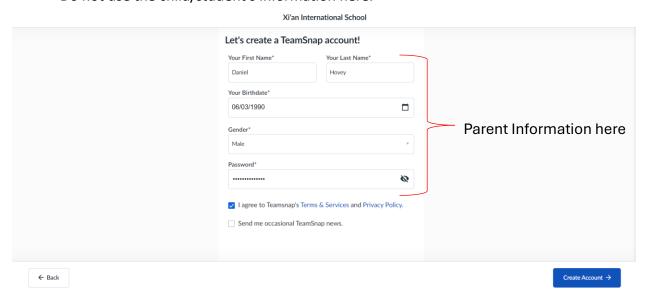

2. The next page is for you (the parent/guardian) to complete with your information. Do not use the child/student's information here.

3. The next page gives you the basic information for this year's ASA Registration. You can click "Register" in the bottom right corner.