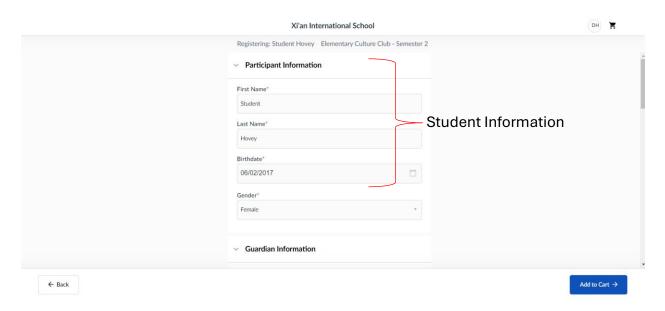

Click on the first option that your student is interested in and click "Next."

9. The next page has two sections that must be completed.

The first section is "Participant Information."

This is the student/child information.

10. Below the participant info is the "Guardian Information." This is your information as the parent/guardian.

11. At the bottom of the page is a list of questions that you should answer about your student. In this list there is question about if you would be willing to volunteer to help with an ASA.