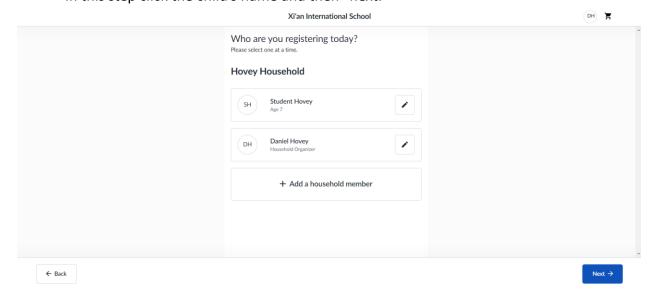

When complete click the "add" button.

6. Now, you should see your (parent/guardian) name above "household organizer" as well as your child's name with their age.
In this step click the child's name and then "next."