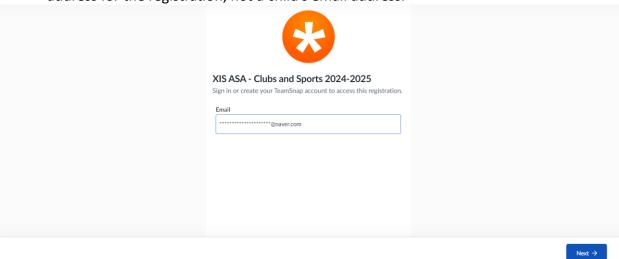

#### **START**

1. You will receive a link via email or WeCom – that link will take you to the page show below to register for after school activities – Sports and Clubs. Please use your email address for the registration, not a child's email address.