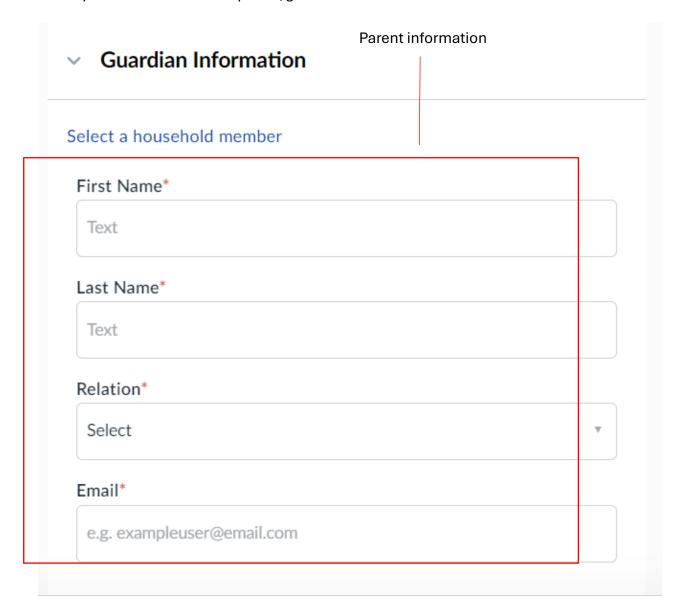

10. Below the participant info is the "Guardian Information." This is your information as the parent/guardian.

11. At the bottom of the page is a list of questions that you should answer about your student. In this list there is question about if you would be willing to volunteer to help with an ASA.