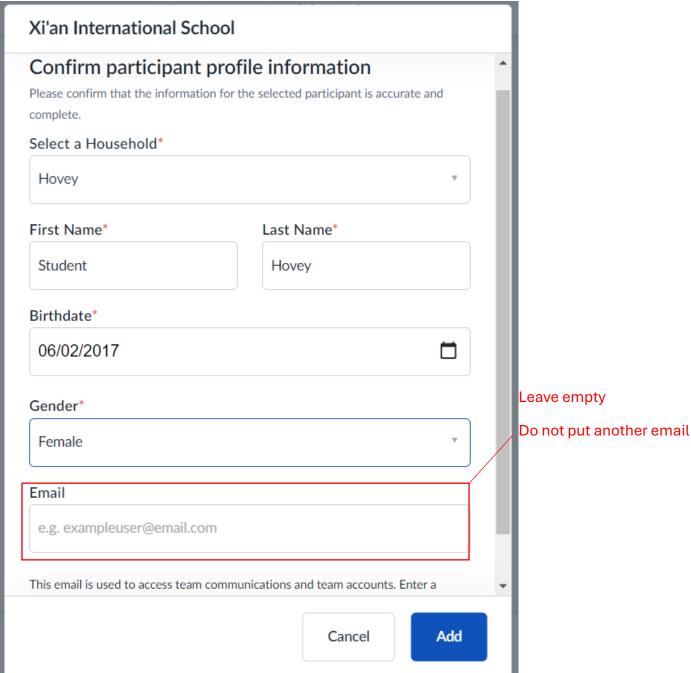

4. You have now registered yourself as the parent. The next page is where you add your child/children. Choose the "+ Add a household member" and then click "Next."

5. The page shown below is where you add all of your child/student's information. The bottom "email" section can be skipped – it is not necessary for all children to have email addresses).

When complete click the "add" button.

6. Now, you should see your (parent/guardian) name above "household organizer" as well as your child's name with their age.
In this step click the child's name and then "next."