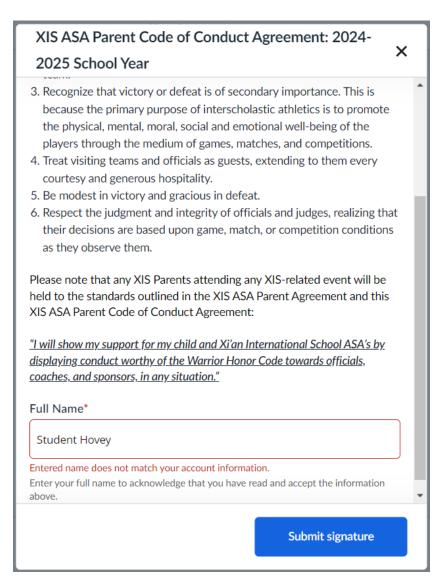

17. At the bottom of the form, you must put your (parent/guardian name) and it must match the format that you used when you registered your account.

Below is an example of the error you will get if you try to use your child's name or the name does not match your registration name.