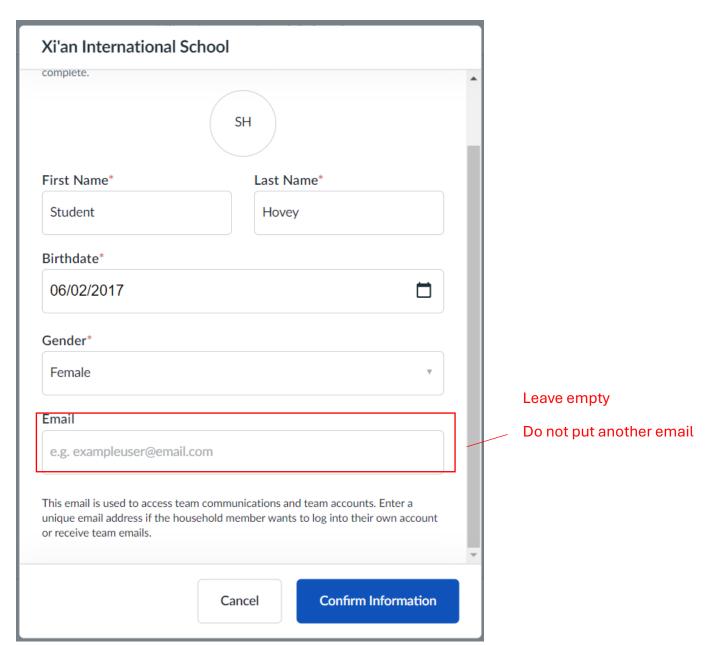

7. This page is for you to confirm the child/student information. You do not have to make any changes and still should not add an email address.

Simply click "Confirm Information" and continue to the next page.