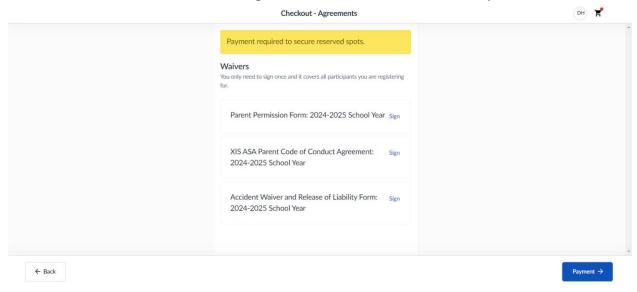

## Xi'an International School

Payment required to secure reserved spots. **Review Selections** Here is a summary of your registration so far. Student Hovey Elementary Culture Club - Semester 2 \$0.00 U09 Co-ed Soccer - Semester 1 \$0.00 \$0.00 Participant Total Subtotal: \$0.00 + Register Another Participant 15. The next page will show you all of the permission and liability forms that you must read and sign for your student to participate in XIS ASA's.

You must click the blue text "Sign" on each of the forms individually.

## Waivers

You only need to sign once and it covers all participants you are registering for.

- Parent Permission Form: 2024-2025 School Sign Year
- XIS ASA Parent Code of Conduct Agreement: Sign 2024-2025 School Year
- Accident Waiver and Release of Liability Form: Sign 2024-2025 School Year