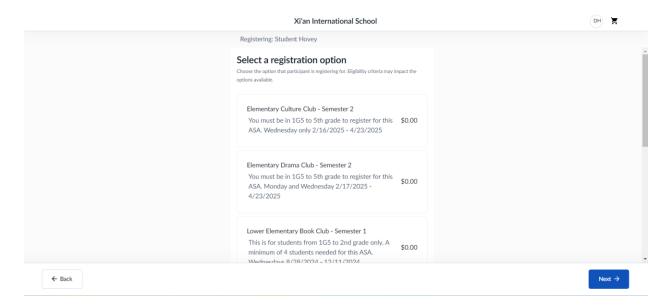

8. This is the first page where you can read about and choose the ASA (Sports or Clubs) that your child wants to attend.

You can only choose one ASA at a time.

Only the sports or clubs that your child is able to register for will show.

Click on the first option that your student is interested in and click "Next."

9. The next page has two sections that must be completed.

The first section is "Participant Information."

This is the student/child information.