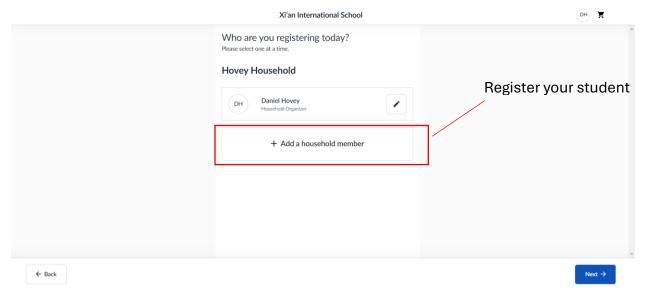

4. You have now registered yourself as the parent. The next page is where you add your child/children. Choose the "+ Add a household member" and then click "Next."

5. The page shown below is where you add all of your child/student's information. The bottom "email" section can be skipped – it is not necessary for all children to have email addresses).